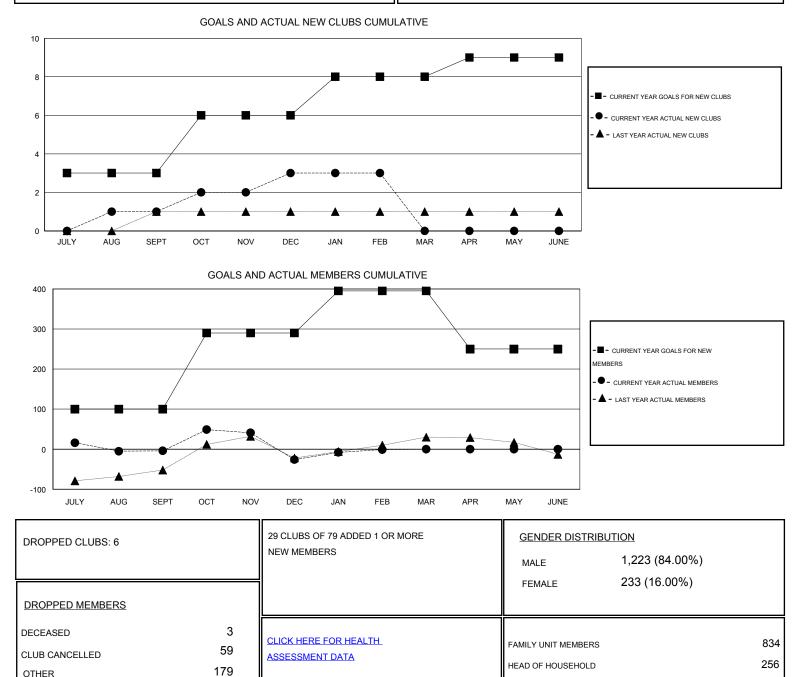

## GMT: V S Kukreja

|                       |                  | Clubs     |                  |                  | Members               |                    |                                     |                    |                  |
|-----------------------|------------------|-----------|------------------|------------------|-----------------------|--------------------|-------------------------------------|--------------------|------------------|
| RESULTS FOR 2015-2016 |                  |           |                  |                  | RESULTS FOR 2015-2016 |                    |                                     |                    |                  |
| QUARTER               | NEW CLUB<br>GOAL | NEW CLUBS | DROPPED<br>CLUBS | NET<br>GAIN/LOSS | QUARTER               | NEW MEMBER<br>GOAL | CHARTER AND<br>NEW MEMBERS<br>ADDED | DROPPED<br>MEMBERS | NET<br>GAIN/LOSS |
| JULY/AUG/SEPT         | 3                | 1         | 0                | 1                | JULY/AUG/SEPT         | 100                | 75                                  | 79                 | -4               |
| OCT/NOV/DEC           | 3                | 2         | 6                | -4               | OCT/NOV/DEC           | 190                | 125                                 | 147                | -22              |
| JAN/FEB/MAR           | 2                | 0         | 0                | 0                | JAN/FEB/MAR           | 105                | 40                                  | 15                 | 25               |
| APR/MAY/JUNE          | 1                | 0         | 0                | 0                | APR/MAY/JUNE          | -145               | 0                                   | 0                  | 0                |